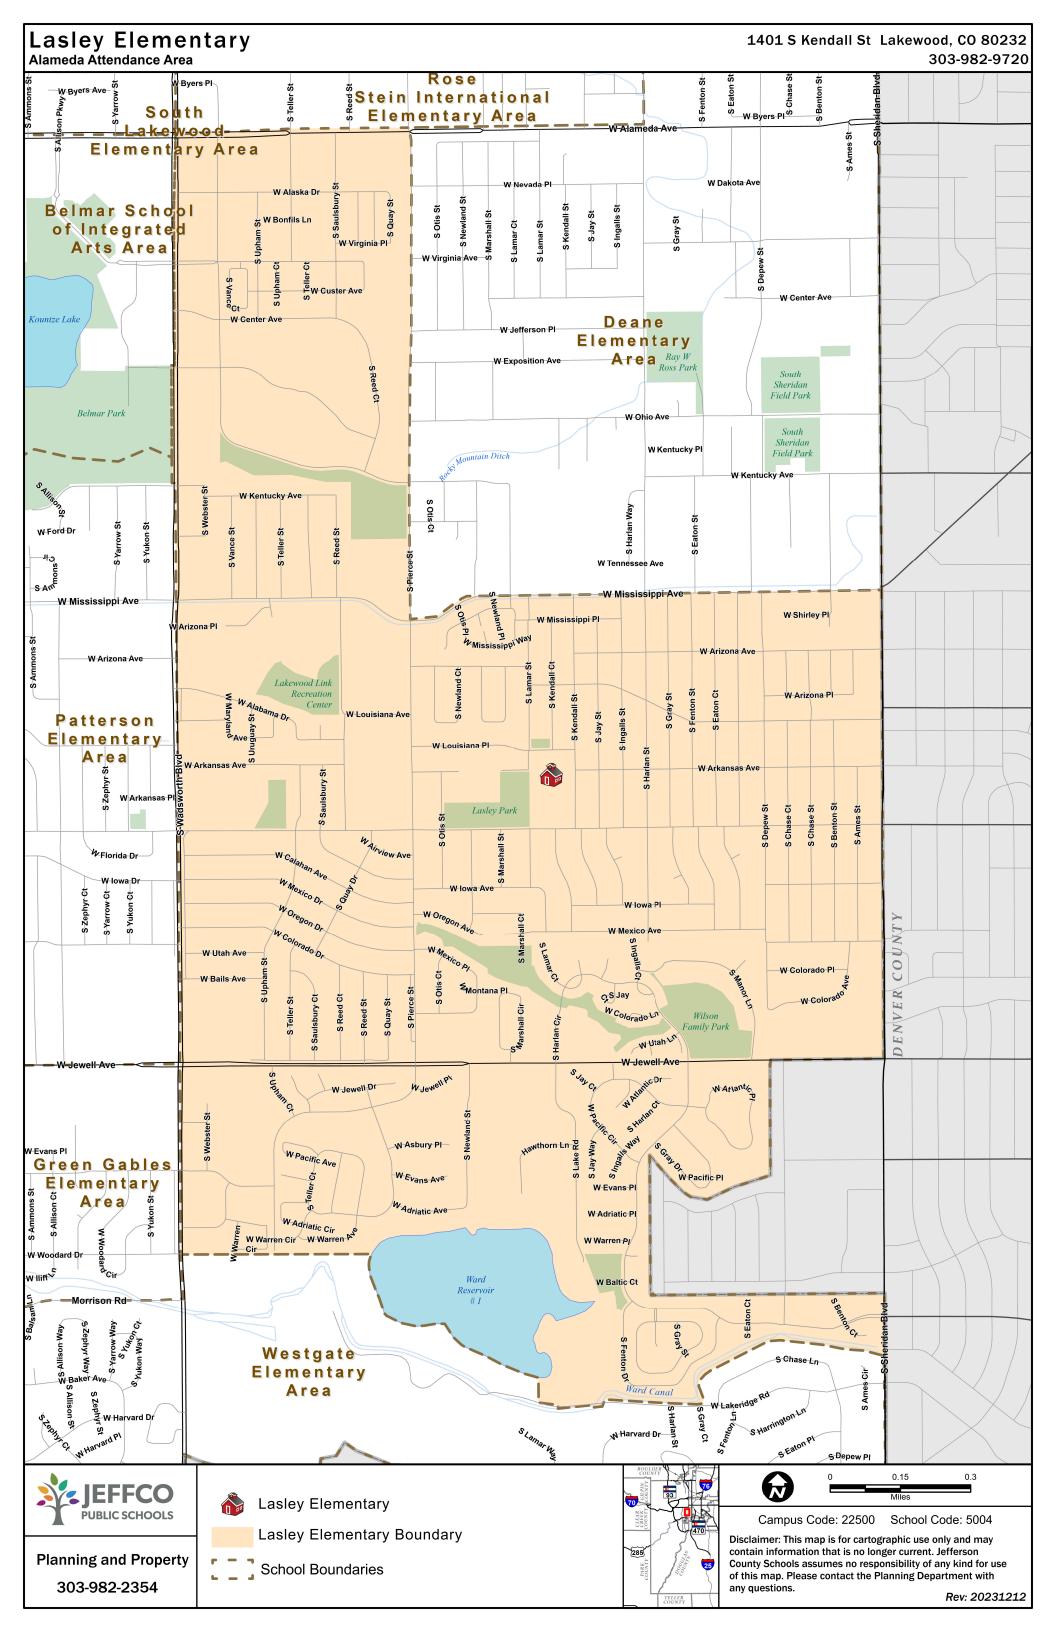

## **Lasley Elementary School**

1401 South Kendall Street, Lakewood 80226 · Voice: 303.982.9720 · Alameda Attendance Area

## LEGAL DESCRIPTION

Beginning at S Wadsworth Blvd and W Alameda Ave; east to S Pierce St; south to W Mississippi Ave; east to S Sheridan Blvd; south to Ward Canal; west to S Lamar St (extended); north to Ward Lake; west along Ward Lake shoreline to W Woodward Dr (extended); west to Wadsworth Blvd; north to W Alameda Ave, point of beginning. Excludes areas annexed to the City and County of Denver.